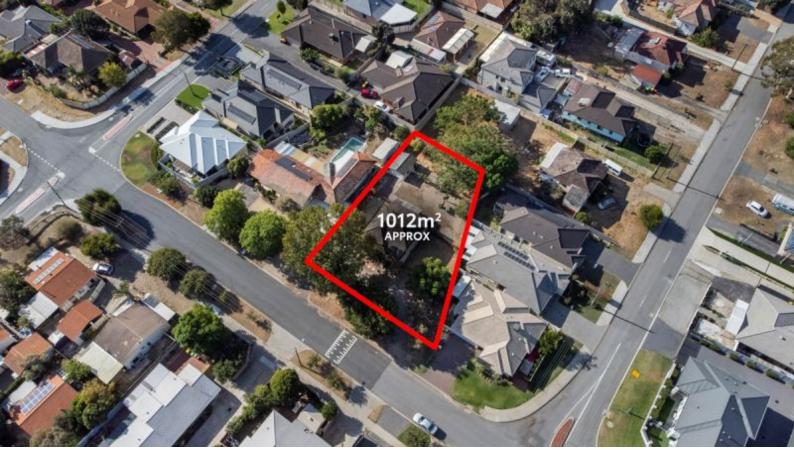

## 67 Moreing Street Redcliffe Bank It, Bowl It and Build It!

If you have been seeking and searching for deposits to the land bank and running into roadblocks, then this sensational 1012sqm Duplex Potential Block, zoned R20 has finally found you! Spectacularly elevated off the streetscape, secure this wonderfully wide frontage block to demolish, divide and design your future! In a comfortable and cosy locale, you will be so well connected Perth CBD, Tonking Highways and the Domestic/International Airports, not to mention a host of sought after local area amenities.

Specific Highlights Include:

- -1012sqm of Land Zoned R20
- -Duplex Potential for 2 lot subdivision (STCA)
- -Very nicely elevated off the streetscape to complement contemporary design
- -Super wide frontage simply ideal for redevelopment
- -Demolishers delight or renovators dream
- -Vacant posession available at settlement