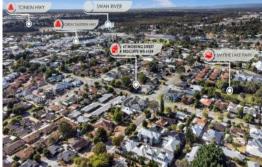

## 67 Moreing Street Redcliffe Bank It, Bowl It and Build It!

If you have been seeking and searching for deposits to the land bank and running into roadblocks, then this sensational 1012sqm Duplex Potential Block, zoned R20 has finally found you! Spectacularly elevated off the streetscape, secure this wonderfully wide frontage block to demolish, divide and design your future! In a comfortable and cosy locale, you will be so well connected Perth CBD, Tonking Highways and the Domestic/International Airports, not to mention a host of sought after local area amenities.