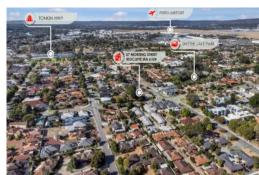

## 67 Moreing Street Redcliffe Bank It, Bowl It and Build It!

If you have been seeking and searching for deposits to the land bank and running into roadblocks, then this sensational 1012sqm Duplex Potential Block, zoned R20 has finally found you! Spectacularly elevated off the streetscape, secure this wonderfully wide frontage block to demolish, divide and design your future! In a comfortable and cosy locale, you will be so well connected Perth CBD, Tonking Highways and the Domestic/International Airports, not to mention a host of sought after local area amenities.