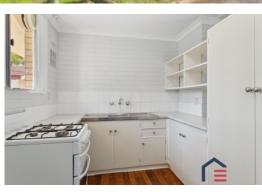

## Property features:

- ? One bedroom (with built-in robes), one ensuite bathroom
- ? Generous balcony with park views and river glimpses
- ? Open-plan living and dining leading out to a balcony

Location highlights: ? 850m to the 8th Avenue Cafe precinct