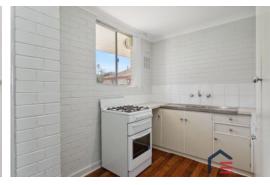

## Property features:

- ? One bedroom (with built-in robes), one ensuite bathroom
- ? Generous balcony with park views and river glimpses
- ? Open-plan living and dining leading out to a balcony

Location highlights: ? 850m to the 8th Avenue Cafe precinct